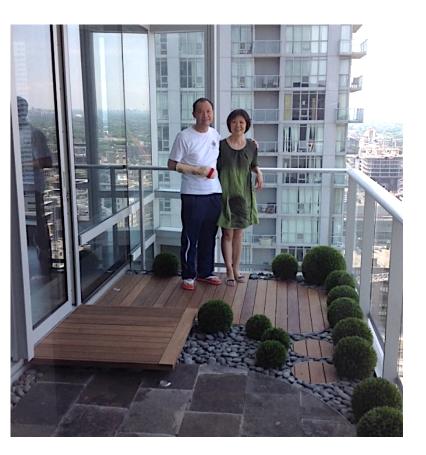

### 107 sq. ft. Balcony - Signature Collection - Contemplative Style

- 1. Hardwood step out and decking
- 2. Perimeter and accent LED lights
- 3. Faux boxwood globes

- 4. Natural stone decking
- 5. Personalized accent décor