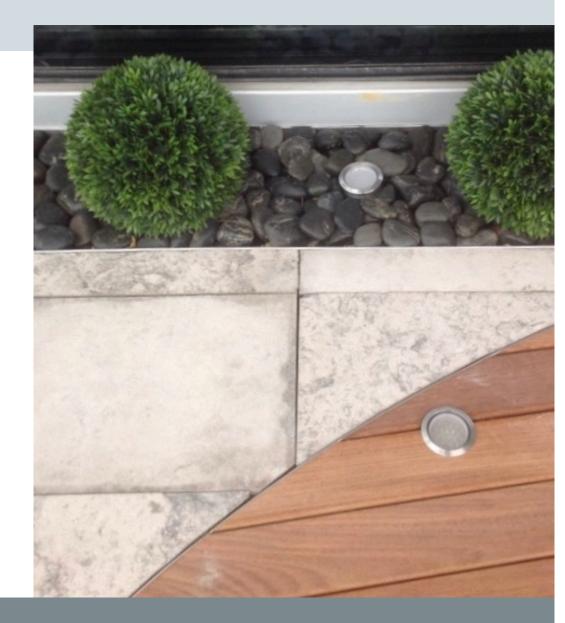

### 107 sq. ft. Balcony - Signature Collection - Contemplative Style

- 1. Hardwood step out and decking
- 2. Perimeter and accent LED lights
- 3. Faux boxwood globes

- 4. Natural stone decking
- 5. Personalized accent décor