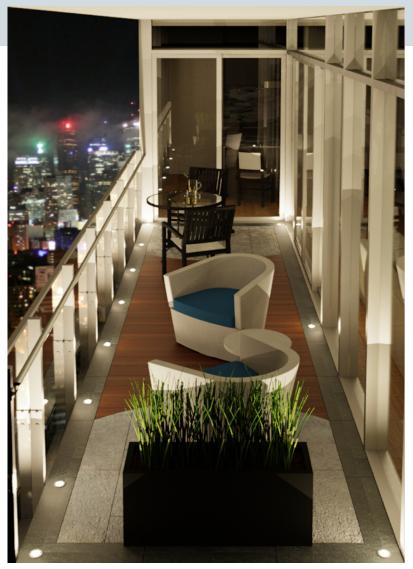

### 107 sq. ft. Balcony - Signature Collection - Contemplative Style

- 1. Hardwood step out and decking
- 2. Perimeter and accent LED lights
- 3. Faux boxwood globes

- 4. Natural stone decking
- 5. Personalized accent décor