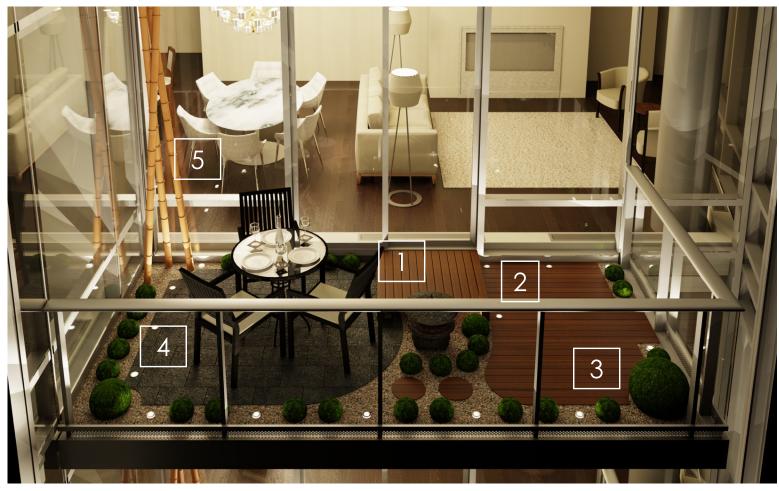

### 107 sq. ft. Balcony - Signature Collection - Contemplative Style

- 1. Hardwood step out and decking
- 2. Perimeter and accent LED lights
- 3. Faux boxwood globes

- 4. Natural stone decking
- 5. Personalized accent décor