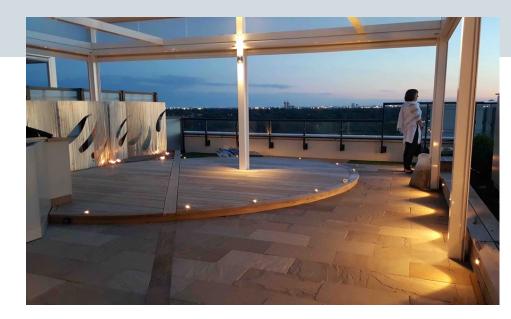

### 900 sq. ft. Terrace - Signature Collection - Contemporary Style

ation

- 1. Outdoor kitchen area
- 2. Sculptural stainless-steel panels and boxwood plants
- 3. Raised lounge area, hardwood decking with In-deck dimmable lighting
- 4. Lower level grass decking along railing
- 5. Porcelain tile decking for dining area
- 6. Raised planting bed with seating