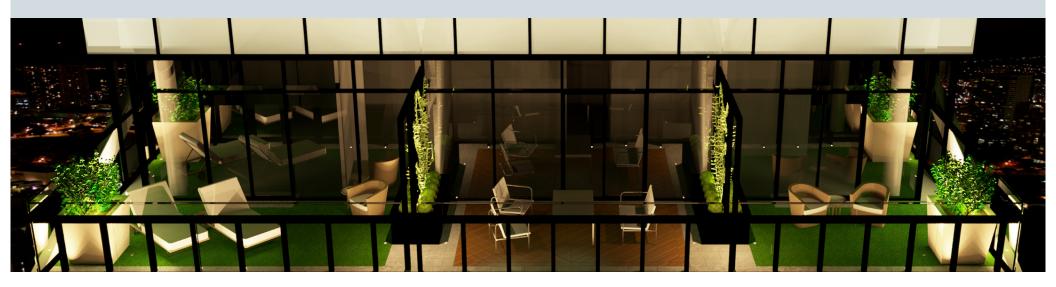

### 900 sq. ft. Terrace - Signature Collection - Contemporary Style

ation

- 1. Outdoor kitchen area
- 2. Sculptural stainless-steel panels and boxwood plants
- 3. Raised lounge area, hardwood decking with In-deck dimmable lighting
- 4. Lower level grass decking along railing
- 5. Porcelain tile decking for dining area
- 6. Raised planting bed with seating