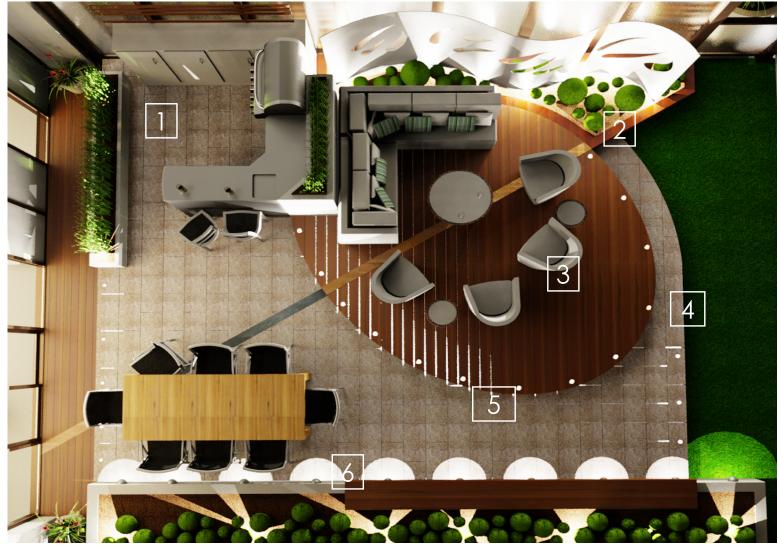

### 900 sq. ft. Terrace - Signature Collection - Contemporary Style

ation

- 1. Outdoor kitchen area
- 2. Sculptural stainless-steel panels and boxwood plants
- 3. Raised lounge area, hardwood decking with In-deck dimmable lighting
- 4. Lower level grass decking along railing
- 5. Porcelain tile decking for dining area
- 6. Raised planting bed with seating